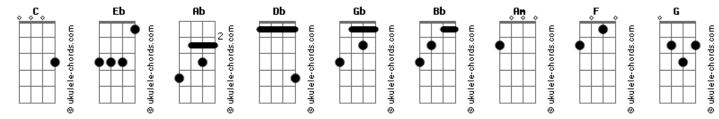

## Linkin Park - Roads Untraveled (Confetti Parade x Shurpi Remix)

Tom: C

Eb

Am

Am

Am

Am

Am

С Am G Weep not for paths left alone Am C F Weep not for roads untraveled Afinação: Eb Ab Db Gb Bb Am G С Weep not for paths left alone Intro: 2x: Am C F Am C G Am С F Give up your heart left broken. C Weep not for roads untraveled Am С G And let that mistake pass on С G Weep not for paths left alone Solo 2x: ( Am C F Am C G ) F C Weep not for roads untraveled F С С G Am Weep not for paths left alone Weep not for roads untraveled Am F Am С G C Give up your heart left broken. Weep not for paths left alone Am F Am C G C And let that mistake pass on Weep not for roads untraveled G Am C Weep not for paths left alone Solo 2x: ( Am C F Am C G ) С F Solo 2x: ( Am C F Am C G ) Weep not for roads untraveled