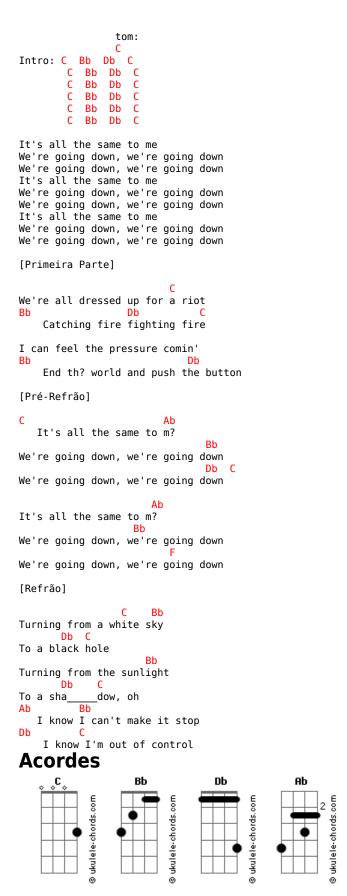

## **Linkin Park - Overflow**

Bb Ab F I keep on filling it up C Bb Db C To overflow [Segunda Parte] C Looking up see the sky is falling Bb Db I can hear the future calling Ground is shaking as it Bb Opens up to pull me in Db Fall into oblivion [Pré-Refrão] Bb Ab We're going down, we're going down Db С We're going down, we're going down It's all the same to m? Ab Bb We're going down, we're going down We're going down, we're going down [Refrão] С Bb Turning from a white sky Db C To a black hole Rh Turning from the sunlight Db C To a sha\_\_\_ dow, oh Bb Ab I know I can't make it stop Db С I know I'm out of control Bb F Ab I keep on filling it up C Bb Db C To overflow [Final] C Bb Db C To overflow C Bb Db C To overflow C Bb Db C To overflow C Bb Db C To overflow