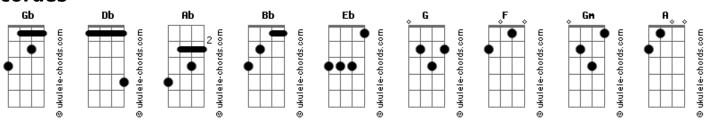

## Linkin Park - Numb

```
Tom: Gb
                                                                 (Caught in the undertow, just caught in the undertow)
  Afinação: Db Ab Db Gb Bb Eb
                                                                 And every second I waste is more than I can take
Intro: G Eb Bb F
Primeira Parte:
                                                                Refrão:
                                                                I've become so numb
   I'm tired of being what you want me to be
Feeling so faithless, lost under the surface
                                                                 I can't feel you there
 I don't know what you're expecting of me
                                                                 I've become so tired
Put under the pressure of walking in your shoes
                                                                 So much more aware
Segunda Parte:
                                                                 I'm becoming this
(Guitarra 2 - Riff 1)
                                                                All I want to do
                                                                 Is be more like me
(Caught in the undertow, just caught in the undertow)
                                                                And be less like you
Every step that I take is another mistake to you
                                                                Ponte:
(Caught in the undertow, just caught in the undertow)
                                                                And I know
Refrão:
                                                                      G A Bb D
                                                                 I may end up fai__ling, too
I've become so \operatorname{numb}
                                                                 But I know you were just like me
I can't feel you there
                                                                With someone disappointed in you
I've become so tired
                                                                Último Refrão:
So much more aware
                                                                 I've become so numb
I'm becoming this
                                                                 I can't feel you there
All I want to do
                                                                 I've become so tired
Is be more like me
                                                                 So much more aware
And be less like you
                                                                I'm becoming this
Terceira Parte:
                                                                All I want to do
(Guitarra 2 - Riff 1)
                                                                 Is be more like me
Can't you see that you're smothering me?
                                                                 And be less like you
Holding too tightly, afraid to lose control
   'Cause everything that you thought I would be
                                                                 I've become so numb
Has fallen apart right in front of you
                                                                 I can't feel you there
Quarta Parte:
                                                                 (I'm tired of being what you want me to be)
(Guitarra 2 - Riff 1)
                                                                 I've become so numb
                                                                 I can't feel you there
({\sf Caught} in the undertow, just caught in the undertow)
                                                                 (I'm tired of being what you want me to be)
Every step that I take is another mistake to you
                                                                Riff 1:
```

## Acordes