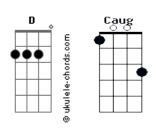

## Linkin Park - Numb

```
Tom: Gb
                                                                 (Caught in the undertow, just caught in the undertow)
  Afinação: Db Ab Db Gb Bb Eb
                                                                 And every second I waste is more than I can take
Intro: G Eb Bb F
Primeira Parte:
                                                                Refrão:
                                                                I've become so numb
   I'm tired of being what you want me to be
Feeling so faithless, lost under the surface
                                                                 I can't feel you there
 I don't know what you're expecting of me
                                                                 I've become so tired
Put under the pressure of walking in your shoes
                                                                 So much more aware
Segunda Parte:
                                                                 I'm becoming this
(Guitarra 2 - Riff 1)
                                                                All I want to do
                                                                 Is be more like me
(Caught in the undertow, just caught in the undertow)
                                                                And be less like you
Every step that I take is another mistake to you
                                                                Ponte:
(Caught in the undertow, just caught in the undertow)
                                                                And I know
Refrão:
                                                                      G A Bb D
                                                                 I may end up fai__ling, too
I've become so \operatorname{numb}
                                                                 But I know you were just like me
I can't feel you there
                                                                With someone disappointed in you
I've become so tired
                                                                Último Refrão:
So much more aware
                                                                 I've become so numb
I'm becoming this
                                                                 I can't feel you there
All I want to do
                                                                 I've become so tired
Is be more like me
                                                                 So much more aware
And be less like you
                                                                I'm becoming this
Terceira Parte:
                                                                All I want to do
(Guitarra 2 - Riff 1)
                                                                 Is be more like me
Can't you see that you're smothering me?
                                                                 And be less like you
Holding too tightly, afraid to lose control
   'Cause everything that you thought I would be
                                                                 I've become so numb
Has fallen apart right in front of you
                                                                 I can't feel you there
Quarta Parte:
                                                                 (I'm tired of being what you want me to be)
(Guitarra 2 - Riff 1)
                                                                 I've become so numb
                                                                 I can't feel you there
({\sf Caught} in the undertow, just caught in the undertow)
                                                                 (I'm tired of being what you want me to be)
Every step that I take is another mistake to you
                                                                Riff 1:
```

## Acordes