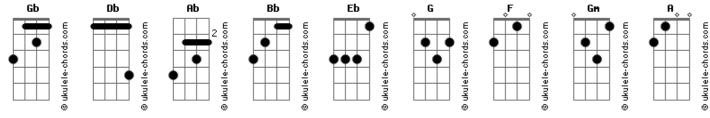

## Linkin Park - Numb

Tom: Gb (Caught in the undertow, just caught in the undertow) Gm Bb Afinação: Db Ab Db Gb Bb Eb And every second I waste is more than I can take Intro: G Eb Bb F Refrão: Primeira Parte: Fb G I've become so numb Gm Fb I'm tired of being what you want me to be Rh Bb E I can't feel you there Feeling so faithless, lost under the surface F I've become so tired Eb I don't know what you're expecting of me G So much more aware Bb F Fh Put under the pressure of walking in your shoes Eb I'm becoming this Segunda Parte: Bb All I want to do (Guitarra 2 - Riff 1) Is be more like me (Caught in the undertow, just caught in the undertow) And be less like you Gm Bb Every step that I take is another mistake to you Ponte: F. (Caught in the undertow, just caught in the undertow) And I know G A Bb D Fb Refrão: I may end up fai\_ling, too Fb F D I've become so numb But I know you were just like me Bb I can't feel you there With someone disappointed in you F I've become so tired Último Refrão: G Eb So much more aware I've become so numb Rh Fb I'm becoming this I can't feel you there F Bb All I want to do I've become so tired G Is be more like me So much more aware Gm Fb And be less like you I'm becoming this Bb Terceira Parte: All I want to do (Guitarra 2 - Riff 1) Is be more like me Fb Can't you see that you're smothering me? And be less like you Bb F Holding too tightly, afraid to lose control Fb Eb I've become so numb 'Cause everything that you thought I would be Bb I can't feel you there Bb Fb Has fallen apart right in front of you (I'm tired of being what you want me to be) Quarta Parte: Eb I've become so numb (Guitarra 2 - Riff 1) Bb I can't feel you there F F (Caught in the undertow, just caught in the undertow) (I'm tired of being what you want me to be) Gm Bb Eb Every step that I take is another mistake to you Riff 1: Acordes GЬ Db AЬ Вb Eb