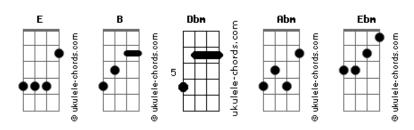

## Linkin Park - Invisible

```
Intro: 2x: B Dbm Abm E
                                                                I was not trying to tear you down
Primeira Parte:
                                                                The words that I could've used
 I've got an aching head
                                                                I was too scared to say out loud
Ebm
Echoes and buzzing noises
                                                                If I cannot break your fall
I know the words we said
                                                                I'll pick you up right off the ground
But wish I could've turned our voices down
                                                                If you felt invisible
                                                                I won't let you feel that now
This is not black and white
 Only organized confusion
                                                               B Dbm
                                                                Invisible
I'm just trying to get it right
                                                               Abm E
                                                                Invisible
And in spite of all I should've done
                                                               B Dbm
                                                                Invisible
Pré-Refrão:
                                                               Abm F
                                                                Invisible
I was not mad at you
                                                               Ponte:
I was not trying to tear you down
                                                                              Dbm
                                                                This is not black and white
Ahm
The words that I could've used
                                                                                Ε
                                                                There are no clear solutions
I was too scared to say out loud
                                                                I'm just trying to get it right
                                                                               N.C.
                                                               And in spite of all I should've done
If I cannot break your fall
I'll pick you up right off the ground
                                                               Pré-Refrão:
If you felt invisible
                                                                I was not mad at you
I won't let you feel that now
                                                                I was not trying to tear you down
                                                                The words that I could've used
Refrão:
  Dbm
 Invisible
                                                                I was too scared to say out loud
Abm E
Invisible
                                                                If I cannot break your fall
  Dbm
Invisible
                                                               Dbm
Abm E
                                                                I'll pick you up right off the ground
 Invisible
                                                                If you felt invisible
Segunda Parte:
                                                                I won't let you feel that now
 You didn't get your way
                                                               Refrão:
And it's an empty feeling
                                                               B Dbm
                                                                Invisible
You've got a lot to say
                                                                Abm F
                                                                Invisible
And you just want to know you're being heard
                                                                Invisible
                                                               Abm F
But this is not black and white
                                                                Invisible
 There are no clear solutions
                                                                Invisible
                                                               Ahm F
I'm just trying to get it right
                                                                Invisible
                                                                  Dbm
And in spite of all I should've done
                                                                Invisible
                                                               Abm E
Pré-Refrão:
                                                                Invisible
I was not mad at you
                                                               Final 2x: B Dbm Abm E
```