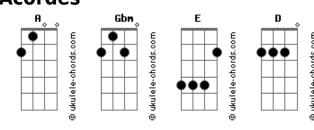

## **Linkin Park - Heavy**

| Tom: A                                                             |
|--------------------------------------------------------------------|
| [Primeira Parte] I don't like Gbm E My mind right now A            |
| Stacking up problems                                               |
| That are so unnecessary Wish that I could Gbm E                    |
| Slow things down                                                   |
| I wanna let go                                                     |
| But there's comfort in the panic                                   |
| A D                                                                |
| Thinking everything's about me  Gbm E                              |
| Yeah, I drive myself crazy                                         |
| Cause I can't escape the gravity                                   |
| [Refrão]                                                           |
| Gbm E I'm holding on A D                                           |
| Why is everything so heavy                                         |
| Gbm E Holding on A D                                               |
| To so much more than I can carry                                   |
| Gbm<br>I keep dragging around                                      |
| What's bringing me down                                            |
| If I just let go                                                   |
| I'd be set free Gbm E                                              |
| Holding on                                                         |
| A<br>Why is everything so heavy                                    |
| [Segunda Parte]                                                    |
| Gbm E                                                              |
| You say that I'm paranoid<br>A                                     |
| But I'm pretty sure                                                |
| The world is out to get me  Gbm E  It's not like I make the choice |
| Α                                                                  |
| To let my mind D                                                   |
| Stay so fucking messy Gbm                                          |
| I know I'm not the center  E  Of the universe                      |
| A                                                                  |
| But you keep spinning D                                            |
| Round me just the same  Gbm                                        |
| I know I'm not the center  E  Of the universe                      |
| Α                                                                  |
| But you keep spinning D                                            |

## Acordes