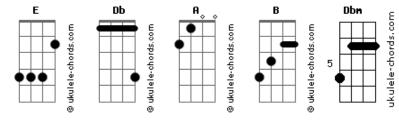

Tom: E

## **Linkin Park - Crawling**

```
These wounds, they will not heal
                                                               Db
                                                               Fear is how I fall
Crawling in my skin
                                                               Confusing what is real
These wounds, they will not heal
Fear is how I fall
                                                               Discomfort, endlessly has pulled itself upon me
                                                                          В
Confusing what is real
                                                               Distracting, reacting
                                                               Against my will I stand beside my own reflection
(C#m, A, E, B)
                                                               It's haunting how I can't seem...
There's something inside me that pulls beneath the surface
                                                               To find myself again
Consuming, confusing
This lack of self control I fear is never ending
                                                               My walls are closing in
Controlling
                                                               (without a sence of confidence i'm convinced there's too much
I can't seem
                                                               pressure to take)
To find myself again
                                                               I've felt this way before
My walls are closing in
                                                                     Db
                                                               So insecure
(without a sence of confidence i'm convinced there's too much
                                                               Crawling in my skin
pressure to take)
 I've felt this way before
                                                               These wounds, they will not heal
                                                               Fear is how I fall
So insecure
                                                               Confusing what is real
Crawling in my skin
```