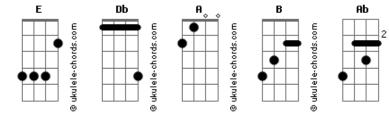

Tom: E

Db

Db

F

## **Linkin Park - Crawling**

```
Has pulled itself upon me
                                                              Distracting, reacting
                                                              Against my will I stand
Introdução: (Riff 1 - 4x)
                                                              Beside my own reflection
                                                              It's haunting, how I can't seem
                                                              Quarta Parte:
            Α
Crawling in my skin
E
                                                              (Riff 2 - 9x)
                          B Ab
These wounds they will not heal
                                                              To find myself again
                                                              My walls are closing in
         Α
Fear is how I fall
                                                              Without a sense of confidence
               B Ab
                                                              And I'm convinced
Confusing what is re___al
                                                              That there's just too much pressure to take
                                                              I've felt this way before, so insecure
(Riff 1 - 2x)
                                                              Segundo Refrão:
Primeira Parte:
                                                                Db
                                                                          Α
                                                              Crawling in my skin
There's something inside me
That pulls beneath the surface
                                                                    E
                                                              These wounds they will not heal
Consuming, confusing
This lack of self control
                                                              Db
                                                                       Α
                                                              Fear is how I fall
I fear is never ending
Controlling, I can't seem
                                                               E
                                                                           B Ab
                                                              Confusing what is real
Segunda Parte:
                                                               Db
                                                              Crawling in my skin
(Riff 2 - 8x)
                                                                    F
                                                              These wounds they will not heal
                                                              Db A
To find myself again
                                                              Fear is how I fall
My walls are closing in
                                                                E B
                                                                                    Ab
Without a sense of confidence
                                                              Confusing, confusing what
And I'm convinced
That there's just too much pressure to take
                                                              Final:
I've felt this way before, so insecure
                                                              There's something inside me
Primeiro Refrão:
                                                                   Α
                                                              That pulls beneath the surface
            Α
                                                              F
                                                                 Consuming
Ab
Crawling in my skin
                          B Ab
                                                                                 Db
                                                              Confusing what
These wounds they will not heal
                                                                               is real
         Α
Fear is how I fall
                                                              This lack of self control
                B Ab
Confusing what is real
                                                              I fear is never ending
                                                              Е
Terceira Parte:
                                                                 Controlling
                                                                 R
                                                                                  Ab
Discomfort, endlessly
                                                              Confusing what is re__al
```

Jkulele-chords.com

B Ab

B Ab

Db

is real

## Acordes

Ĕ

Dh

Db

Oferecimento Lojalele.com.br