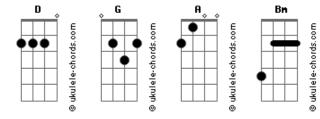

## **Lincoln Brewster - There Is Power**

```
Tom: D
Intro: G A Bm A G A
     D G
Rm
                                    Rm
Where two or more are gathered in his name
DG
He is there
            G
Bm
                                    Bm
      D
For all who come, who run to him in faith
DG
He is there
       G
There is power in the name of Jesus
Bm A G
                         Α
There is power, power in his name
        G
                           Α
There is power in the name of Jesus
Bm A G
                         Α
There is power, power in his name
       DG
Bm
                                   Bm
No fear, no lie can stand against us now
DG
He is here
Bm D G
                                  Bm
The word has come to silence every doubt
DG
He is here
        G
There is power in the name of Jesus
Bm A G
                         Α
There is power, power in his name
      G
                           Α
There is power in the name of Jesus
Bm A G
                         Α
There is power, power in his name
(GABmAGABmA)
G
One name, one name can save
  Bm A
Α
One name breaks every chain
G
One name, always
Α
        Bm A
One name, Je-sus
G
One name, one name remains
A Bm A
One name, we will proclaim
Α
```