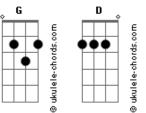

## Lina Linassi - Infinity

tom: G Intro: G D C Am C D Em G D C Am C D G D Come on let's party С Come on let's dance D Let's rock the night С Let's get the chance D Grab your beer C Whatever your drink May you just follow C Your instincts Feel your body C You are sweet D You are on fire C You are the heat D Shake your body C Shout out loud D You are the one C I'm really proud G D C Am Come on over