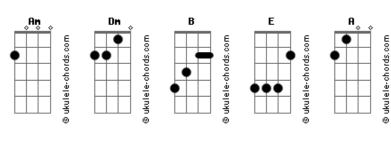

## L'Impératrice - Sonate Pacifique

```
tom:
Intro: F Gm C F F Bb C F
I'm feeling my heart
Beating with the rhythm of her body slowly moves
I love this feeling
Gm C
Mm - mmm
 F
Yeah, yeah
Well I can't deny it
She turns me on, I can't control this burning desire
I wish we could
Having fun under the sun
I don't know what it is but there is a trick in her
Who works so mean
 Am
So well
    Bb
And I can't deny it
She turns me on like a firecracker in the summer sun
I can feel my mind
Slowly fading with the smell of her perfume
And when she's dancing
 C
Oh damn
( F Gm C F )
( F Gm C F )
```

```
I'm feeling my heart
Beating with the rhythm of her body slowly move
I love this feeling
Mm - mmm
    F
Yeah, yeah
     Bb
Well I can't deny it
She turns me on, I can't control this burning desire
     Bb
I wish we could
Having fun under the sun
I don't know what it is but there is a trick in her
Who works so mean
 Am
So well
     Bb
And I can't deny it
She turns me on like a firecracker in the summer sun
I can feel my mind
            C
Slowly fading with the smell of her perfume
  Bb
And when she's dancing
Oh damn
( F Gm C F )
( F Gm C F )
[Ponte] B E A A
       Dm Ebm E7
Am Gb F G
She turns me on
```

## **Acordes**