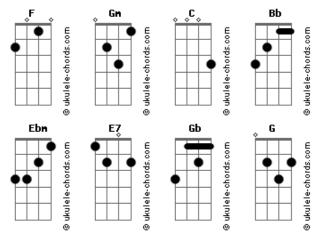

## L'Impératrice - Sonate Pacifique

```
tom:
Intro: F Gm C F F Bb C F
I'm feeling my heart
Beating with the rhythm of her body slowly moves
I love this feeling
Gm C
Mm - mmm
 F
Yeah, yeah
Well I can't deny it
She turns me on, I can't control this burning desire
I wish we could
Having fun under the sun
I don't know what it is but there is a trick in her
Who works so mean
 Am
So well
    Bb
And I can't deny it
She turns me on like a firecracker in the summer sun
I can feel my mind
Slowly fading with the smell of her perfume
And when she's dancing
 C
Oh damn
( F Gm C F )
( F Gm C F )
```

```
I'm feeling my heart
Beating with the rhythm of her body slowly move
I love this feeling
Mm - mmm
    F
Yeah, yeah
     Bb
Well I can't deny it
She turns me on, I can't control this burning desire
     Bb
I wish we could
Having fun under the sun
I don't know what it is but there is a trick in her
Who works so mean
 Am
So well
     Bb
And I can't deny it
She turns me on like a firecracker in the summer sun
I can feel my mind
            C
Slowly fading with the smell of her perfume
  Bb
And when she's dancing
Oh damn
( F Gm C F )
( F Gm C F )
[Ponte] B E A A
       Dm Ebm E7
Am Gb F G
She turns me on
```

## **Acordes**