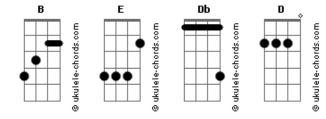

## Limp Bizkit - Breakstuff

| Tom: B                                                                                                                                                                                      | B Db B Db B Db B Db                        |
|---------------------------------------------------------------------------------------------------------------------------------------------------------------------------------------------|--------------------------------------------|
| This is my interpretation of the song, some may be right<br>some may not. If any<br>changes are to be made or suggestions please email. Im                                                  | B Db B Db B Db B Db                        |
| currently working on the rest of the bridge part so keep watching for updated                                                                                                               | CHORUS 2                                   |
| versions. Anway after the bridge it just goes to the chorus. Enjoy because this song                                                                                                        | Db                                         |
| <pre>is pretty easy to     play, the bridge is a bit more difficult though. Im not sure how correct the     crazy ass part for the bridge is, so if you can help that would be great!</pre> | B Db Db                                    |
|                                                                                                                                                                                             | BRIDG <mark>E</mark>                       |
| -p=pull off<br>Intro: VERS <mark>E</mark> 1                                                                                                                                                 | B Db Db                                    |
| B Db B Db B Db B Db                                                                                                                                                                         | (<br>- have the volume dial around 3 or 4. |
| B Db B Db B Db B Db                                                                                                                                                                         | - DJ Lethal enters with some scratching    |
| CHORUS 1                                                                                                                                                                                    |                                            |
| B Db B Db Db                                                                                                                                                                                |                                            |
| B Db Db                                                                                                                                                                                     | .)                                         |
| B Db                                                                                                                                                                                        | D Db D Db D Db D Db                        |
|                                                                                                                                                                                             | CHORUS                                     |
| VERSE 2                                                                                                                                                                                     | B Db                                       |
| Acordes                                                                                                                                                                                     |                                            |