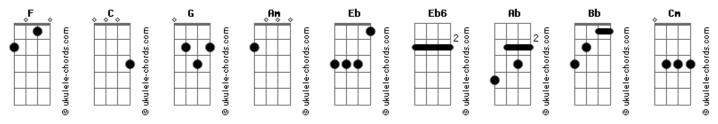

## **Limahl - Never Ending Story**

Ah.... tom: Intro: C G F F Am G [Solo] Turn around F Am G Look at what you seeeee.... In her face Show no fear F Am G F Am G For she may fade awaaayyy... The mirror of your dreeeams.... In your hand Make believe I'm everywhere Ab Bb The birth of a new daaayy... Given in the light Written on the pages Rhymes that keep their secrets Ab Bb Is the answer to a never ending storyyy... Will unfold behind the clouds F Am G Intro Cm And there upon a rainbow Bb Is the answer to a never ending storyyyyy... Reach the stars F Am G Ab Cm Bb Fly a fantasyyyyyy.... Aaah aah aah Eb Bb Dream a dream Story... Ab Cm Bb And what you see will be.... Eb6 Ah.... C G Bb Rhymes that keep their secrets Never ending story... Ab Cm Bb Will unfold behind the clouds Ah.... Never ending story... Cm And there upon a rainbow Ab Cm Bb C Ab Bb Ah.... Is the answer to a never ending storyyyyy... Bb C G Never ending story... Ab Cm Bb Aaah aah aah Ab Cm Bb Eb Bb Ah.... Story...