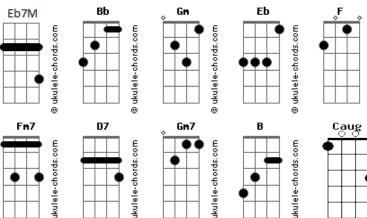

## LilyPichu - Last Cup Of Coffee

tom: Bb Bb Gm Someday we'll have our last conversation Eb F And drink our last cup of coffee Bb Gm Someday we might be 80 Eb Ebm And think about the different things F We used to say Gm All the memories Dm Eb7M Gm Of you will just become a ghost Cm Of a smile Bb Caught in the wind Eb F Somedav It'll be the last day (Bb D Gm Fm7) (Bb Eb Ebm F) Bb One day Gm It could be over Fb The Moon F Could seem so far away D Despite Gm All the adventures that we Eb7M Cm Promised we'd go on F Eb Again and again Eb7M Gm Acordes

All the memories of you and all Dm Gm Cm All the stories we were a part of Rh Lost in the wind Eb F Someday It'll be the last day (Bb D Gm Fm7) (Bb Eb Ebm F) D7 Eb I won't forget how it feels to be loved Gm7 To be remembered by someone Fm7 Bb As special as you Eb Someday Bb I will Cm F Drink that last cup of coffee With a smile [Solo] Bb D Gm Fm7 Bb Eb Ebm F Bb D Gm Fm7 Bb Eb Dm Gm Cm B F Eb D7 I won't forget how it feels to be loved Gm7 To be remembered by someone Fm7 Bb As special as you Eb Someday Bb I will F Cm Drink that last cup of coffee With a smile