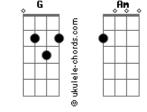

## Lily Allen - Littlest Things

Intro: Am D G Em Am Gb7 B Em Sometimes I find myself sitting back and reminiscing G Especially when I have to watch other people kissing Am And I remember when you started calling me your Mrs All the play fighting Fm All the flirtatious disses I'd tell you sad stories about my childhood Fm G I dunno why I trusted you but I knew that I could We'd spend the whole weekend Am Lying in our own dirt I was just so happy Gb7 In your boxers and your t-shirt D G Fm Dreams, dreams of when we had just started things Am Gb7 В Dreams of you and me Am D It seems, it seems Em G That I can't shake those memories Am Gb7 I wonder if you have the same dreams too Am D The littlest things that take me there G I know it sounds lame but it's so true Am Ch7 I know it's not right but it seems unfair В Em That thing's are reminding me of you Am D Sometimes I wish we could just pretend Em G Even if only for one weekend Gb7 So come on