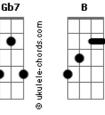

## Lily Allen - Littlest Things

Intro: Am D G Em Am Gb7 B Em Sometimes I find myself sitting back and reminiscing G Especially when I have to watch other people kissing Am And I remember when you started calling me your Mrs All the play fighting Fm All the flirtatious disses I'd tell you sad stories about my childhood Fm G I dunno why I trusted you but I knew that I could We'd spend the whole weekend Am Lying in our own dirt I was just so happy Gb7 In your boxers and your t-shirt D G Fm Dreams, dreams of when we had just started things Am Gb7 В Dreams of you and me Am D It seems, it seems Em G That I can't shake those memories Am Gb7 I wonder if you have the same dreams too Am D The littlest things that take me there G I know it sounds lame but it's so true Am Ch7 I know it's not right but it seems unfair В Em That thing's are reminding me of you Am D Sometimes I wish we could just pretend Em G Even if only for one weekend Gb7 So come on