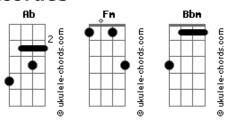

## **Lily Allen - Friend Of Mine**

Tom: Ab

Fm Bbm

Em ....

I don't want us to have a fight But in the background I can hear you chatting shite

I hear it every night

And you think you're being really cool And you've been doing it Since we were both at school