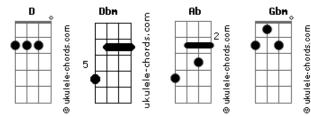

## Lily Allen - Friday Night

Tom: D Gbm Intro: Dbm Ab Guy on the mike and he's making too much noise Ab Dbm There's these - girls in the corner want attention from the Dhm Gbm Friday night last orders at the pub bovs Ab Dbm Gbm Get in the car and drive to the club I see these girls and they're shouting through the crowd Gbm Ab Dbm There's a massive crowd outside so we get into the queue Don't understand why they're being really loud Ab Dbm It's quarter past eleven now we won't get in 'till quarter two Make their way over to me and try and push me out the way Gbm Dbm Ab It's quarter two and we get to the front I push her back she looks at me and says: 'what you're trying Dbm to say?' Girl on guest list dressed like a Gbm Gbm She asks security to check inside my shoes Look me up and down. Ab Dbm Dbm You can play this game with me but you know you're gonna loose I don't make a sound. Gbm Gbm There's a lesson I want you to learn Look me up and down. Ab Dbm Dbm I don't make a sound. That's if you're gonna play with fire then you're gonna get Gbm burned There's a lesson I want you to learn Ab Ab Don't try and test me cause you'll get a reaction Dbm That's if you're gonna play with fire then you're gonna get Dbm burned Another drink and I'm ready for action Gbm I don't know who you think you are Ab Don't try and test me cause you'll get a reaction Ab Dbm Dbm But making people scared won't get you very far Another drink and I'm ready for action Gbm Ab I don't know who you think you are Don't try and test me cause you'll get a reaction Ab Dbm Ab Dbm Dbm But making people scared won't get you very far Another drink and I'm ready for action Gbm I don't know who you think you are Gbm In the club make a way to the bar Ab Dbm Ab Dbm But making people scared won't get you very far Ab Dbm Good dancer love, but you should have worn a bra