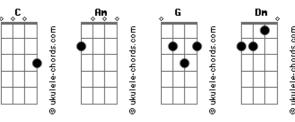

Tom: C

## **Lilly Wood And The Prick - Prayer In C**

Am C
Ya, you never said a word
G
You didn't send me no letter
Dm
Don't think I could forgive you

Am C
See our world is slowly dying
G
And I'm no wasting no more time
Dm
Don't think I could believe you