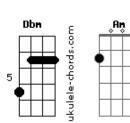

## Lil Nas X - Thats What I Want

tom: Dbm (forma dos acordes no tom de Am ) Capostraste na 4ª casa Intro: Am Em G Am Em G [Primeira Parte] Em G Am Need a boy who can cuddle with me all night Am Em G Keep me warm, love me long, give me sunlight G Em Tell me lies, we can argue, we can fight Dm Yeah we did it before F But we do it tonight Em G That afro, black boy with the gold teeth Am Em G Dark skin lookin? at me like he know me Em G Am .. I wonder if he got the <mark>G</mark> or <mark>G</mark> Dm Let me find out and see F E Come on over to me [Pré-Refrão] Em G These days are way too lonely m Em G Am Lin G I?m missing out I know Am Em G These days are way too long Dm And I?m known for giving love away but [Refrão] FC I want G Am Someone that loves me F C I need G Am Someone that needs me F ?Cause it don?t feel right С When it?s late at night G Am And it?s just me and my dreams So I want G F C Someone to love F That?s what I fucking want (Am Em G) [Segunda Parte] Look Am Em G You know it?s harder to find in these times m Em G Am Em G But I got nothing but love on my mind Am Em Acordes