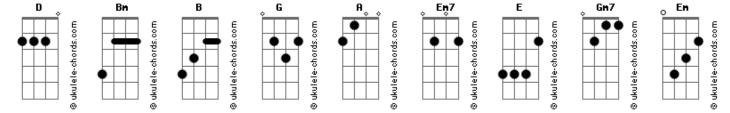

## Likke Li - Hard Rain

Tom: D So I'm trying to get us back together though we never been D apart If you like the feeling of a hard rain falling Rm Tryna find a shelter from the weather before a rain came down on us I have a seafull, I can give you an ocean You say it like it's easy but it's not easy, baby If you like the feeling of a hard rain falling Bm Do you see me? Do you want me? Do you need me to be near you? В I have a sea-full, I can give you an ocean So you got somebody next to your body somebody next to your G If you like the feeling of a hard rain falling (love, love is bodv a feeling) Keeping me up, keeping me down, keeping me up I have a sea-full, I can give you an ocean (if you feel it, you feel it, like it's raining) Keeping me down, keeping me up, down, up, down Fm7 If you like the feeling of a hard rain falling (love, love is Keeping me up, keeping me down a feeling) Bm Gm7 Bm (A D Bm) I have a sea-full, I can give you an ocean (if you feel it, you feel it, like it's raining) G Love, love is a feeling (It's not just a feeling) If you feel it, you feel it like it's raining (It's not just a We shouldn't have to work so hard to break this wave in our feeling) wav Shouldn't wanna walk away so you won't see the fear I face If you like the feeling of a hard rain falling (Love, love is a feeling) Every time I look at you standing still, I wanna wait Bm I have a seafull, I can give you an ocean (If you feel it, you feel it, like it's raining) But you never tell me no, baby wait, baby stay We shouldn't have to work so hard to break this wave in our (Em Bm Em Bm Bm Em ) way D If there's no feeling, no meaning, say something Shouldn't wanna walk away so you won't see the fear I face Rm Did I mean something to you? D Every time I look at you standing still, I wanna wait You show nothing, was it real? But you never tell me no, baby wait, baby stay Did I block it? It's my fault we lost it (D Em Bm Em) And look at us now, us is holding us hostage Acordes