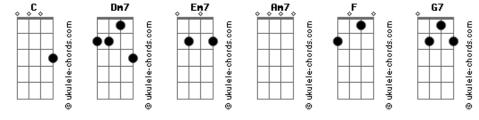

## **Lighthouse Family - Loving Every Minute**

```
Intro: 2x: Dm7 Em7 Am7
                                                               And then it all starts to fade
D<sub>m</sub>7
You told me not to make you wait
                                                               How many times you gonna let me down?
               Em7
                                                               You're keeping me hanging on as if
Then you don't call for days
                                                               Em7
                                                                                        Am7
                                                               I'm wrapped around your finger
Dm7
You told me not to be too late
               Em7 Am7
                                                               Never believed that i'd ever find myself
                                                               Looking up to the upper hand and
Then you don't come to me
                                                               Em7
                                                                           G7
                                                               Loving every minute, baby
How many times you gonna let me down?
You're keeping me hanging on as if
                                                               I won't mind, ain't gonna give up as long as I
                        Am7
I'm wrapped around your finger
                                                                                                         (G7)
                                                               know my own mind, don't wanna quit after all this time
Never believed that i'd ever find myself
Looking up to the upper hand and
       G7
Em7
Loving every minute, baby
                                                               How many times you gonna let me down?
                                                               You're keeping me hanging on as if
                                                                Em7
I won't mind, ain't gonna give up as long as I
                                                               I'm wrapped around your finger
know my own mind, don't wanna quit after all this time
                                                               Never believed that i'd ever find myself
                                                         (2x)
                                                               Looking up to the upper hand and
(Dm7 Em7 Am7 )
                                                                            G7
                                                               Loving every minute, baby
Totally lost the way you came
                                                               I won't mind, ain't gonna give up as long as I
Fm7
         Am7
Rainbow coloured day
                                                               Em7
                                                               know my own mind, don't wanna quit after all this time (6x)
Opened out the way you changed
```