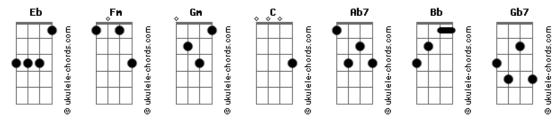

t as bad
As you thought it would be.
```

```
When you gonna go out and shine?
'Cos sittin' around just thinking about it
Ain't ever gonna do you any good...
And when you know where you're going to
        Fm
There'll be no stopping you...
   (Bb )
            C
If only you could remember your dream,
                                                  Gb7
You could be all the things you've always wanted to be
               C
You've only gotta remember your dream,
            Bh
You could be all the things you've always wanted to be
Solo: Fm Gm (2x) Bb
Vocal (uh la la la): C Ab7 Bb Gb7
If only you could remember your dream,
You could be all the things you've always wanted to be
You've only gotta remember your dream,
You could be all the things you've always wanted to be
```

## **Acordes**