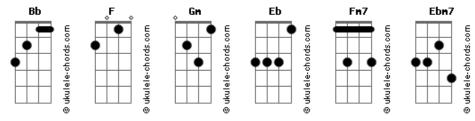

## **Lighthouse Family - High**

```
tom:
                                                              Don't you think it's time you started doing what we always
               Bh
Intro: (Bb F Gm Eb ) 2x
                                                              One day we're gonna get so high
                                    Gm
When you're close to tears remember someday it'll all be over
                                                              Cause even the impossible is easy when we got each other
                F Gm Eb
One day we gonna get so high.
                                                                                  F Gm Eb
                                                              One day we're gonna get so high
Though it's darker than december what's ahead is a different
                                                              Pré Refrão
colour
                 F
                        Gm Eb
One day we gonna get so high.
                                                              Refrão 2x
Pré Refrão:
                                                                          Gm
                                                                               Eb
                                                              High, high, high, high 2x
Fm7
And at the end of the day remember the days when we were close
                                                              Pré Refrão
and wonder how we made it throught the night.
                                                              Cause we are (forever) gonna be (high forever)
Fm7
                                   Ebm7
At the end of the day remember the way we stayed so close to
                                                              forever (forever) you and me (you and me forever), you'll
We'll remember it was me and you
                                                              always (forever) keep it flying (high forever)
                                                              high in the sky (forever) of love (you and me forever).
Refrão:
                                                                                                                          3x
                                                              (Bb F Gm Eb ) 2x Bb
Cause we are gonna be forever you and me, you'll
always keep it flying high in the sky of love
```