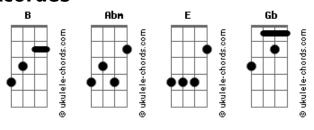

## **Lifepoint Worship - Closer**

```
Tom: B
Intro: B
VERSO 1
Like the rushing wind
Would you breathe within my heart, heart
Through the raging storm
                           Abm
                                 Е
Would you hold me in your arms, arms
PRE-REFRÃO
         Ε
              Abm
                    Gb
'Cause I need you
       E Abm
How I need you
REFRÃO
I need your love like I need water
I need your love like I need breath inside of my lungs
Burn in my heart just like a fire
```

## **Acordes**

```
Come and take me over, Jesus draw me closer
To your heart
REPETE
VERSO 2
Through the wind and rain
I can hear you call my name, name
And when the nights get rough
I will sing out your Praise, praise
PRE REFRÃO
REFRÃ0
REPETE
B B Abm E
PONTE 2X
Closer than my breath
                         Abm
                Ε
Closer than my every step
                Gb
```