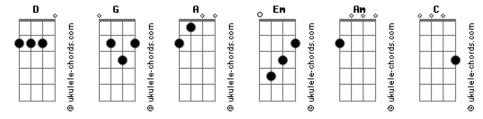

## Lifehouse - Wash

```
Tom: G
                                                          You wash over me like sunshine
  (intro) D D D D (#11) D D (#11) D D D D A G A
                                                              Fm
                                                          And you wash over me
                                                                              D D D
Never meant to waste your time
                                                          You wash over me like rain
D(#11)
               D D(#11)
                                                              Em
                                                          And you fall over me
Never meant to fall out of line
              D D A G A
I was trying to get closer to you
                                                          You crawl over me
               D D
                                                             D Am C
Now it seems with every step
                                                          Like sunshine
D(#11) D D(#11) D
                                                             D Am
Feels like i'm losing my breath
                                                          Like sunshine
        D D A G A
                                                          D
I don't know what else i can do
                                                          Everything in the world was falling through
                                                          All i knew was it led to you
(chorus)
  Em
                                                           D Am C
But you wash over me
                                                          My sunshine
You wash over me like rain
                                                                            Am
                                                          All my life never found my place
   Em
And you wash over me
                      D D D D(#11) D D(#11) D D D D A G Until i felt the sunlight on my face
                                                            D Am C
You wash over me like sunshine
                                                          My sunshine
       D
             D
                                                          (repete tudo do inicio)
I never had to choose
D(#11) D D(#11) D
                                                          Never meant to waste your time
Living a life with you
                                                          Never meant to fall out of line
         D D A
                                                          I was trying to get closer to you
Or chasing lies only half true
                                                          Now it seems with every step
          D D
                                                          Feels like i'm losing my breath
When our love would be
                                                          I don't know what else i can do
D(#11)
         D D(#11) D
A world alone with you and me
                                                          (refrão)
  D D A
                                                          But you wash over me
Than hiding behind these walls
                                                          You wash over me like rain
When you wash over me
                                                          And you wash over me
                                                          You wash over me like sunshine
(chorus)
                                                          And you wash over me
   Em
                                                          You wash over me like rain
When you wash over me
                                                          And you fall into me
                                                          You crawl into me
You wash over me like rain
                                                              D Am C (4x)
                                                          Like sunshine
And you wash over me
```