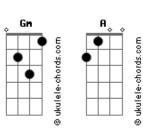

## Lifehouse - The Joke

Tom: F

Dm

When you find me in the morning Hanging on a warning

Gm A

Oh... The joke is on you Dm

You said you were pretending Here's to unhappy endings Α

Oh... The joke is on you