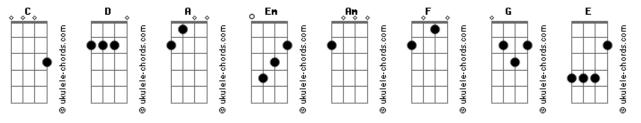

all
are you falling
are you faking
are you healing
are you breaking
Em am I burning G
am I only melting
these diamonds in the making
and I'm at the end of myself
```

```
anything you want
and nothing seems to satisfy \ensuremath{\mathsf{me}}
take anything you want
quiet
a sound you know so well
you're living just to make it through another day
stand, climb, and fall
you carry the world
can't carry your own
are you falling
are you faking
are you healing
are you breaking
Em
am I burning
am I only melting
          Am
these diamonds in the making
and I'm at the end of myself F G Am Am
anything you want
and nothing seems to satisfy me
        G Am Am
take anything you want
         G
take anything you want
         G
                   Am Am
take anything you want
quiet
```

## **Acordes**