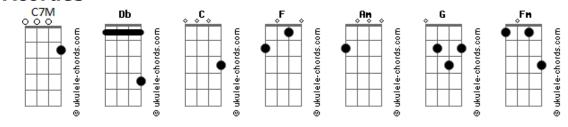

## Lifehouse - Make Me Over

| Tom: Db                                                                                           |                       |     |                                       | Take me deep, till I find                           |                   |             |
|---------------------------------------------------------------------------------------------------|-----------------------|-----|---------------------------------------|-----------------------------------------------------|-------------------|-------------|
| (com acordes na forma de                                                                          | <b>C</b> )            |     |                                       | C C7M<br>Every corner of your mind                  |                   |             |
| Capostraste na lª casa                                                                            | C )                   |     |                                       | F                                                   |                   | C7M         |
| CAPO 1 (1st Fret)                                                                                 |                       |     |                                       | We've been here, swimming on                        |                   | em          |
| Intro: duction                                                                                    |                       |     |                                       |                                                     |                   |             |
| С С7М                                                                                             | (X 2)                 |     |                                       | Am Am                                               |                   |             |
|                                                                                                   |                       |     |                                       | Touch till you taste                                |                   |             |
| C                                                                                                 | C7M                   |     |                                       | F                                                   | Am                | G           |
| Wrap my arms around your na                                                                       |                       |     |                                       | All the time we are wasting al                      | one waiting here  | _           |
|                                                                                                   | C7M                   |     |                                       | L<br>The locker excels just to find                 | C/M               | Fm          |
| Feel your breath against m                                                                        | y pain<br>C C7M       |     |                                       | I'm losing myself just to find                      | a place in your m | 100         |
| As I breathe out the past :                                                                       |                       |     |                                       | r<br>In your mind                                   |                   |             |
| C C C C C C C C C C C C C C C C C C C                                                             | IS gone               |     |                                       |                                                     | С7М               | Fm          |
| Empty smile, naked heart                                                                          |                       |     |                                       | Changing myself just to stand                       |                   |             |
| С С7М                                                                                             |                       |     |                                       | F                                                   |                   |             |
| Who I was, falls apart                                                                            |                       |     |                                       | In your eyes                                        |                   |             |
| F C                                                                                               | С7М                   |     |                                       | F G                                                 | С                 | Fm          |
| When you're here inside of                                                                        | me                    |     |                                       | F                                                   |                   |             |
|                                                                                                   |                       |     |                                       | Pull me in, take me out, make                       | me over and shout | me out loud |
| Am Am                                                                                             |                       |     |                                       | F C                                                 |                   |             |
| Feel till you're numb                                                                             |                       | A   |                                       | Shout me out loud                                   |                   |             |
| F F                                                                                               |                       | Am  |                                       | Colo.                                               |                   |             |
| Depth perception becoming                                                                         | the new deaf and dumb |     |                                       | Solo<br>Am F Am G                                   |                   |             |
| bepth perception becoming                                                                         |                       |     |                                       |                                                     |                   |             |
| С                                                                                                 | С7М                   |     | Fm                                    | С                                                   | C7M               | Fm          |
| I'm losing myself just to find a place in your mind                                               |                       |     |                                       | I'm losing myself just to find a place in your mind |                   |             |
| F                                                                                                 |                       |     |                                       | F                                                   |                   |             |
| In your mind                                                                                      |                       |     |                                       | In your mind                                        |                   |             |
| C                                                                                                 | C7M                   |     | Fm                                    |                                                     | C7M               | Fm          |
| Changing myself just to stand alone in your eyes Changing myself just to stand alone in your eyes |                       |     |                                       |                                                     |                   |             |
|                                                                                                   |                       |     |                                       |                                                     |                   |             |
| In your eyes                                                                                      | C C7M                 | C C | 7M                                    | In your eyes                                        | С                 | C7M         |
| Pull me in, take me out, ma                                                                       |                       | C C | 711                                   | C C7M                                               | C                 | C/H         |
|                                                                                                   |                       |     |                                       | Pull me in, take me out, make                       | me over           |             |
| C C                                                                                               | 7M                    |     |                                       | C                                                   | C7M               | Fm          |
| Read the wave, ride your fears                                                                    |                       |     |                                       | I'm losing myself just to find a place in your mind |                   |             |
|                                                                                                   | 7M                    |     |                                       | F                                                   |                   |             |
| In this ocean of years                                                                            |                       |     |                                       | In your mind                                        |                   |             |
| F C                                                                                               |                       | C7M |                                       | F G                                                 | С                 |             |
| We've been here, swimming on                                                                      |                       |     | Pull me in, take me out, make me over |                                                     |                   |             |
| L C                                                                                               | 7M                    |     |                                       |                                                     |                   |             |
|                                                                                                   |                       |     |                                       |                                                     |                   |             |
| Acordes                                                                                           |                       |     |                                       |                                                     |                   |             |
| 0714                                                                                              |                       |     |                                       |                                                     |                   |             |