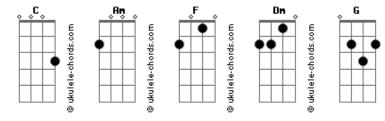

## Lifehouse - Learn You Inside Out

Tom: C Dm F Intro: C C In the silence you stare at the world Am F C C Dm Your eyes are screaming to be heard Verse Am G F I want to learn you inside out С С See my feet on the ground F Bridge Am But it feels like the world's gravity drowned F G All that changes is time When I'm with you I'm high Can't keep you inside of me С С F Instead of hiding my face You're out of my mind C C Am My mind's in your eyes I wear you on my sleeve C C F Can your love embrace me as I am Am F C C (1x) Chorus Chorus Dm Dm F In the silence you stare at the world In the silence you stare at the world Dm Dm E F Your eyes are screaming to be heard Your eyes are screaming to be heard Am F Am G G F I want to learn you inside out I want to learn you inside out Dm I see all that you want to be Verse Look into your looking С Time isn't on our side looking right back at me Am All we have is now for the rest of our lives Ăm F G I want to learn you inside out CC Let's stay up all night Outro **C C C C** Chorus