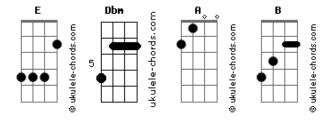

## Acordes

Dbm A Dbm You calm the storms m Dbm A And you give me rest m Dbm A You hold me in your hands m Dbm A You won't let me fall n Dbm A Yousteal my heart n Dbm A And you take my breath away Dbm A Would you take me in Dbm Dbm A Take me deeper, now Refrão: E E(7M) A Dbm And how can I stand here with you E A And not be moved by you E E(7M) A Dbm Would you tell me how could it be any E A better than this 2x