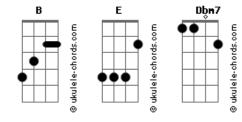

## Lifehouse - Easier To Be

| Tom: E<br>E - x79900<br>B - x69900<br>Dbm7 - x46600<br>B - x24400<br>F#7sus4 - 244100<br>A2 - x02200<br>[Intro:] E B A2                                                                                                                                                                                                                                                        | F#7sus4Dbm7BIn a place, in a time of our own, yeah yeah[Chorus]EBA2You make it easier to beEBA2Easier to be meEBA2You make it easier to be meEBA2You make it easy                                                                                  |
|--------------------------------------------------------------------------------------------------------------------------------------------------------------------------------------------------------------------------------------------------------------------------------------------------------------------------------------------------------------------------------|----------------------------------------------------------------------------------------------------------------------------------------------------------------------------------------------------------------------------------------------------|
| <pre>[Verse 1]<br/>B F#7sus4<br/>Chasing fireflies<br/>B F#7sus4<br/>Elusive dreams<br/>B F#7sus4 A2<br/>This pre-life crisis, is killing me<br/>Dbm7 F#7sus4 Dbm7<br/>Beautiful, tragedy of who I was<br/>B<br/>Was it me, yeah yeah<br/>[Chorus]<br/>E B A2<br/>You make it easier to be<br/>E B A2<br/>Easier to be me<br/>E B A2<br/>It's hard to believe<br/>E B A2</pre> | [Bridge]<br>E<br>Fell of the world<br>B<br>Fell from my feet<br>Dbm7<br>Give up on myself<br>A2<br>You didn't give up on me<br>E<br>Let myself go<br>B<br>You were still there<br>Dbm7<br>Like coming home<br>A2<br>Coming up for air<br>Yeah Yeah |
| You make it easy<br>[Verse 2]<br>B F#7sus4<br>We speak in silence<br>B F#7sus4<br>Words can break<br>B F#7sus4 A2 Dbm7<br>It feels like we are falling awake                                                                                                                                                                                                                   | [Chorus]<br>E B A2<br>E B A2<br>E B A2<br>E B A2<br>E B A2<br>It's hard to believe<br>E B A2<br>You make it easier to be<br>Hereitary<br>You make it easier to be                                                                                  |