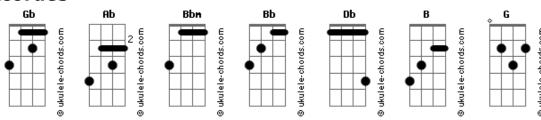

## **Lifehouse - Disarray**

Intro: Gb Ab Bbm Gb I'm just trying to survive Ah I face my demons wresling these angels to the ground Some day I'm gonna find it wish i knew Bbm Gb And all that I could find was a thin line between all the what i was looking for inside the disarray saints :Chorus Db I woke up this morning don't know where I'm going but it's And villains it was crossed Gb In my own mind Alright I wouldn't have it any other way Ab Bbm Some day I'm gonna find it wish i knew If this was any other day I'd pretend to know where I stand Bbm Gb what i was looking for inside the disarray I just don't know :Chorus Gb Ab Bbm Gb 2x Db I woke up this morning don't know where I'm going but it's : Gb Some day I'm gonna find it wish i knew Alright I wouldn't have it any other way Bbm Ab Bbm what i was looking for inside the disarray Struggling between the facts and fiction I'm alone But I'm alive I woke up this morning don't know where I'm going but it's : Gb Everyone around me is trying to make a statement Alright I wouldn't have it any other way Then there's me