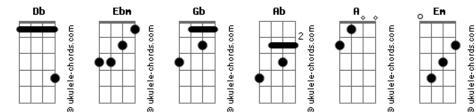

## Acordes

I know, that you are tired Carrying the ones you lost A picture frame with all the thoughts I know, you hold inside

( Gb Ab ) I hope that you can find your way back To the place where you belong