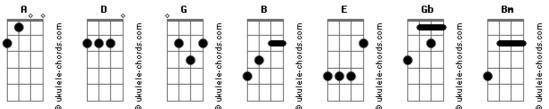

## **Lifehouse - Blind Live**

```
Tom: A
                                                           Couldn't make you see it
  Drop | D A D G B E
                                                             Gb
                                                           That I loved you more (Dist.on)
Intro:
                                                                    A E
                                                           Than you'll ever know
Verse 1
                                                             Gb
                                                                       D
                                                           and part of me died
                                                           When I let you go
Riff before the 1st Chorus
                                                           Bridge
                                                           D,Bm,F#,E
Chorus 1
              Gbm11
                                                           Verse 3
After all this time
                                                           After all this why
I never thought we'd be here
                                                                D2
                                                           Would you ever wanna leave it
Gbm11
Never thought we'd be here
                                                           Gbm11
                                                           Maybe you could not believe it
     Α
When my love for you was blind
                                                           That my love for you was blind
 D2
But I couldn't make you see it
                                                               Ď2
                                                           But I couldn't make you see it
Couldn't make you see it
                                                           Gbm11
                                                           Couldn't make you see it
              D
 Gb
That I loved you more (Dist.on)
                                                             Gb
                                                           That I loved you more (Dist.On)
        A E
Than you'll ever know
                                                                  A E
                                                           Than you'll ever know
 Gb D
and part of me died
                                                             Gb
                                                                      D
                                                           And part of me died
When I let you go
                                                           When I let you go
Riff
                                                            Gb D
                                                           And I loved you more
                                                           Than you'll ever know
Verse 2
                                                                      D
                                                              Gb
                                                           And part of me died
                                                                   F
                                                           When I let you go
Play this before the 2nd Chorus
                                                           Outro
Chorus 2
              Gbm11
After all this time
                                                           Chords
I never thought we'd be here
                                                           A|- x02220
                                                           Bm - x24432
Gbm11
Never thought we'd be here
                                                           Gbm11 - 2x2200
                                                           Gb - 444xxx
When my love for you was blind
                                                           D - x577xx
                                                           D2 - xx0230
But I couldn't make you see it
                                                           E - x799xx
Acordes
```