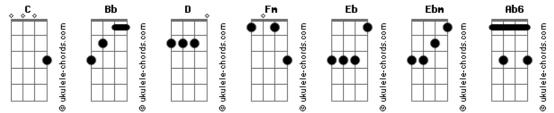

## Lianne La Havas - No Room For Doubt

tom: Eb Intro: Ab6 C Bb D Eb D [Primeira Parte] Ab6 C You caught me, guilty Bb D Eb D Taking the pieces of you Ab6 C That night, you took flight D Eb D Bb I couldn't decide what to do Ab6 C I won't let a safe bet Bb D Eb D Continue to make me feel blue Ab6 C I could go solo D Eb D Bb Would that be the right thing to do? [Refrão] Ab6 C We all make Bb Ab6 Mistakes, we do Fm I learnt from you Ab6 C We all make Bb Ab6 Mistakes, we do Fm I learnt from you [Segunda Parte] Ab6 C I tiptoe, too slow D Eb D Bb Out of the door to your house Ab6 C I know you know Bb D Eb D That this was leads me out Ab6 C Outside, too bright Bb D Eb D You're within i'm without Ab6 C Bb D Eb D You're within [Refrão] Ab6 C We all make Bb Ab6 Mistakes, we do Fm