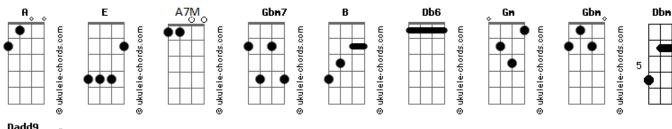

## **Liana Flores - Fish In The Sea**

```
tom:
               Ε
Intro: E Fm- Gbm7 B
       E Fm- Gbm7 B
I could live in my head
Dadd9
                            A7M
      Db6
Writing up a script of words that were never said
Things that never happened to me
                       Gbm
            Gm
But there are plenty more fish in the sea
( Gm Gbm )
I could go for a walk \,
                 Db6
                                A7M
Pretend the sunshine on my skin could silence my thoughts
And longings for what could be
       Gm
But that doesn't come so easily
```

I could drive myself mad Endlessly reliving moments we never had Painting brighter memories Dbm E That can't match up to what's real E- A7M So I hold on to the past Hope that this won't last I could live in my head Dadd9 Db6 Writing up a script of words that were never said Things that never happened to me Gm But there are plenty more fish in the sea Ε