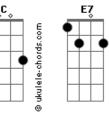

## Liam Gallagher - When I'm In Need

```
Tom: E
 (com acordes na forma de C )
Capostraste na 4ª casa
Intro: F7M C E7 Am
F7M C E7
Look for the girl
E7 Am
This world is surreal
F7M C E7
She's not alone in her mind
F7M C
When I'm with her
 E7 Am
I feel I can fly
F7M C
Lost in her words and her smile
Oh, and when I'm in need
 A G D
She's right by my side
A G
Oh, I'm down on my knees
She's working me over time
She's so purple haze E7 Am
You know what I mean
 F7M C
I'm counting the days 'til she's mine F7M C
When I'm with her E7 Am
I feel I'm alive
 F7M C
I'm lost in her world and her smile
A G
Oh, and when I'm in need