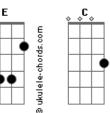

## Liam Gallagher - When I'm In Need

```
Tom: E
 (com acordes na forma de C )
Capostraste na 4ª casa
Intro: F7M C E7 Am
F7M C E7
Look for the girl
E7 Am
This world is surreal
F7M C E7
She's not alone in her mind
F7M C
When I'm with her
 E7 Am
I feel I can fly
F7M C
Lost in her words and her smile
Oh, and when I'm in need
 A G D
She's right by my side
A G
Oh, I'm down on my knees
She's working me over time
She's so purple haze E7 Am
You know what I mean
 F7M C
I'm counting the days 'til she's mine F7M C
When I'm with her E7 Am
I feel I'm alive
 F7M C
I'm lost in her world and her smile
A G
Oh, and when I'm in need