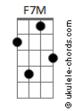

## Liam Gallagher - When I'm In Need

```
Tom: E
 (com acordes na forma de C )
Capostraste na 4ª casa
Intro: F7M C E7 Am
F7M C E7
Look for the girl
E7 Am
This world is surreal
F7M C E7
She's not alone in her mind
F7M C
When I'm with her
 E7 Am
I feel I can fly
F7M C
Lost in her words and her smile
Oh, and when I'm in need
 A G D
She's right by my side
A G
Oh, I'm down on my knees
She's working me over time
She's so purple haze E7 Am
You know what I mean
 F7M C
I'm counting the days 'til she's mine F7M C
When I'm with her E7 Am
I feel I'm alive
 F7M C
I'm lost in her world and her smile
A G
Oh, and when I'm in need