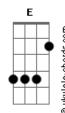

## Liam Gallagher - When I'm In Need

```
Tom: E
 (com acordes na forma de C )
Capostraste na 4ª casa
Intro: F7M C E7 Am
F7M C E7
Look for the girl
E7 Am
This world is surreal
F7M C E7
She's not alone in her mind
F7M C
When I'm with her
 E7 Am
I feel I can fly
F7M C
Lost in her words and her smile
Oh, and when I'm in need
 A G D
She's right by my side
A G
Oh, I'm down on my knees
She's working me over time
She's so purple haze E7 Am
You know what I mean
 F7M C
I'm counting the days 'til she's mine F7M C
When I'm with her E7 Am
I feel I'm alive
 F7M C
I'm lost in her world and her smile
A G
Oh, and when I'm in need