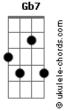

## Liam Gallagher - I Never Wanna Be Like You

Boogaloo Tom: B Intro: E Gb7 E Gb7 E Gb7 E Gb7 Abm Gb Oh, what's a bummer F Gb7 Dbm Abm Come on, come on If they only knew Gb7 Abm Gb E What I've uncovered Who are you? F. Gb7 Db7 No one, no one They'd be swerving you Е Gb7 Dbm Ain't that true They'd never wanna be like you Gb7 F. Want some, got some F I never wanna be like you F Gb7 Goo goo g'joob Abm I never wanna be like you Gb7 E Good lad, scumbag Gb Gb7 I never wanna be like you F Be home soon Dbm I never wanna be like you Gb Е Abm Oh, what's a bummer I never wanna be like you Dbm Abm If they only knew (Abm Gb Dbm E Gb) (Abm Gb Dbm E Gb) Abm Gb What I've uncovered Db7 Abm They'd be swerving you I never wanna be like you Dbm Gb I never wanna be like you They'd never wanna be like you Abm Dbm I never wanna be like you I never wanna be like you E F Gb7 I never wanna be like you Inside, outside Gb7 Abm F. I never wanna be like you Room for two Gb7 Е Gb He snides, she snides I never wanna be like you E Gb7 Dbm Wide-eyed crew I never wanna be like you F. Gb7 F God squad, peace thought I never wanna be like you E Gb7 Supermoons (Abm Gb Dbm E Gb) (Abm Gb Dbm E Gb) E Gb7 Fanboys, make noise (Abm) Gb7 E