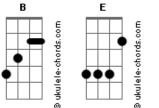

## Liam Gallagher - I Never Wanna Be Like You

Boogaloo Tom: B Intro: E Gb7 E Gb7 E Gb7 E Gb7 Abm Gb Oh, what's a bummer F Gb7 Dbm Abm Come on, come on If they only knew Gb7 Abm Gb E What I've uncovered Who are you? F. Gb7 Db7 No one, no one They'd be swerving you Е Gb7 Dbm Ain't that true They'd never wanna be like you Gb7 F. Want some, got some F I never wanna be like you F Gb7 Goo goo g'joob Abm I never wanna be like you Gb7 E Good lad, scumbag Gb Gb7 I never wanna be like you F Be home soon Dbm I never wanna be like you Gb Е Abm Oh, what's a bummer I never wanna be like you Dbm Abm If they only knew (Abm Gb Dbm E Gb) (Abm Gb Dbm E Gb) Abm Gb What I've uncovered Db7 Abm They'd be swerving you I never wanna be like you Dbm Gb I never wanna be like you They'd never wanna be like you Abm Dbm I never wanna be like you I never wanna be like you E F Gb7 I never wanna be like you Inside, outside Gb7 Abm F. I never wanna be like you Room for two Gb7 Е Gb He snides, she snides I never wanna be like you E Gb7 Dbm Wide-eyed crew I never wanna be like you F. Gb7 F God squad, peace thought I never wanna be like you E Gb7 Supermoons (Abm Gb Dbm E Gb) (Abm Gb Dbm E Gb) E Gb7 Fanboys, make noise (Abm) Gb7 E