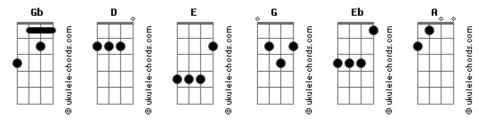

GEGEGE
 Е
```

```
He got you kiss and tell
                   GEGEGE
I hope you go to hell
                   GEGEGE
I'm going walking [?]
                   GEGEGE
You think i'm giving up
                  GEGEGE
I got a wild heart
                  GEGEGE
Don't give a fuck, alright?
You're getting told
A E
Greedy soul
 Е
You've been telling lies
You're a slippery kind
 And it's a long way down
              G
When you're the wrong way round
              G
And that was all too much
              G
I got the Midas touch
And it's a long way down
              G
[?] lost and found
And that was all too much
I got the Midas touch
 And it's a long way down
When you're the wrong way round
              G
And that was all too much
             G
I got the Midas touch
```

## **Acordes**