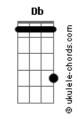

## Lia - Feel Like a Girl (school Rumble Ost)

```
Intro: C B G F Am C D
 Do you remember what you said to me?
     D Db
 It's been ringing in my heart
You should know that what your words can do to me
It rumbles so high
It tumbles so light
You're beautiful
Oh, I have to say, you're beautiful
It's hard to deny it
You smile, and I can easily cry
You know, you make me feel like a girl
Since I met you, I feel like a girl
             Am
                        Bm
It's amazing, so different way to be
            Db
And now, it's seems like I'm falling
Into love
   Am G
Into love
(C G Bb Am D )
 You can answer to what I said to you
```