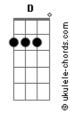

## Lia - Feel Like a Girl (school Rumble Ost)

```
Intro: C B G F Am C D
 Do you remember what you said to me?
     D Db
 It's been ringing in my heart
You should know that what your words can do to me
It rumbles so high
It tumbles so light
You're beautiful
Oh, I have to say, you're beautiful
It's hard to deny it
You smile, and I can easily cry
You know, you make me feel like a girl
Since I met you, I feel like a girl
             Am
                        Bm
It's amazing, so different way to be
            Db
And now, it's seems like I'm falling
Into love
   Am G
Into love
(C G Bb Am D )
 You can answer to what I said to you
```