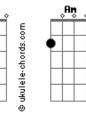

## Lia - Feel Like a Girl (school Rumble Ost)

```
Intro: C B G F Am C D
 Do you remember what you said to me?
     D Db
 It's been ringing in my heart
You should know that what your words can do to me
It rumbles so high
It tumbles so light
You're beautiful
Oh, I have to say, you're beautiful
It's hard to deny it
You smile, and I can easily cry
You know, you make me feel like a girl
Since I met you, I feel like a girl
             Am
                        Bm
It's amazing, so different way to be
            Db
And now, it's seems like I'm falling
Into love
   Am G
Into love
(C G Bb Am D )
 You can answer to what I said to you
```