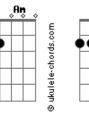

## Lia - Feel Like a Girl (school Rumble Ost)

```
Intro: C B G F Am C D
 Do you remember what you said to me?
     D Db
 It's been ringing in my heart
You should know that what your words can do to me
It rumbles so high
It tumbles so light
You're beautiful
Oh, I have to say, you're beautiful
It's hard to deny it
You smile, and I can easily cry
You know, you make me feel like a girl
Since I met you, I feel like a girl
             Am
                        Bm
It's amazing, so different way to be
            Db
And now, it's seems like I'm falling
Into love
   Am G
Into love
(C G Bb Am D )
 You can answer to what I said to you
```