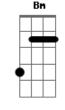

## Lia - Feel Like a Girl (school Rumble Ost)

```
Intro: C B G F Am C D
 Do you remember what you said to me?
     D Db
 It's been ringing in my heart
You should know that what your words can do to me
It rumbles so high
It tumbles so light
You're beautiful
Oh, I have to say, you're beautiful
It's hard to deny it
You smile, and I can easily cry
You know, you make me feel like a girl
Since I met you, I feel like a girl
             Am
                        Bm
It's amazing, so different way to be
            Db
And now, it's seems like I'm falling
Into love
   Am G
Into love
(C G Bb Am D )
 You can answer to what I said to you
```