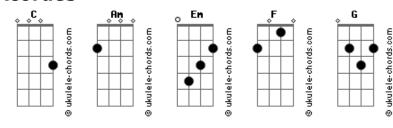

## **Lewis Watson - Stay**

```
Tom: C
                    C
 When I close my eyes I hear you singing
singing me a song that I'll forget
    Em
I always forget
                 C
 I try to take myself back to sleeping
you pick me up
but I let you down
It was so clear but now it's gone
I couldn't keep my eyelids shut
Why can't you stay?
Stay
stay
If only I could dream we could start again
If only I could dream we could start again
When I close my eyes I see you dancing
dancing me a song
                               Em
```

```
just out of reach, just out of reach
I need you in the day when I'm not dreaming
you pick me up
I don't wanna let you down
It was so clear but now it's gone
I couldn't keep my eyelids shut
Why can't you stay?
stay
If only I could dream we could start again
It was so clear but now it's gone
I couldn't keep my eyelids shut
Why can't you stay?
Stay If only I could dream we could start again F C G
stay If only I could dream we could start again
Stay If only I could dream we could start again
If only I could dream we could start again
```

## **Acordes**