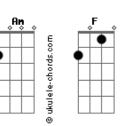

## **Acordes**

Touching you, feeling you When i first met you You said you?d never fall in love Baby i guessed i changed your mind And now you leave me alone Why do you do this to me? Am G F I wish i could understand And now you leave me alone G No, we can?t be friends Oh honey honey Now i trust no one And it?s all on you, babe I guess i need to move on Why do you do this to me? Am G F