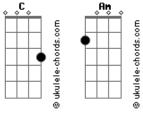

## **Acordes**

Touching you, feeling you When i first met you You said you?d never fall in love Baby i guessed i changed your mind And now you leave me alone Why do you do this to me? Am G F I wish i could understand And now you leave me alone G No, we can?t be friends Oh honey honey Now i trust no one And it?s all on you, babe I guess i need to move on Why do you do this to me? Am G F