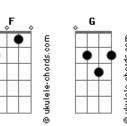

## **Acordes**

Touching you, feeling you When i first met you You said you?d never fall in love Baby i guessed i changed your mind And now you leave me alone Why do you do this to me? Am G F I wish i could understand And now you leave me alone G No, we can?t be friends Oh honey honey Now i trust no one And it?s all on you, babe I guess i need to move on Why do you do this to me? Am G F