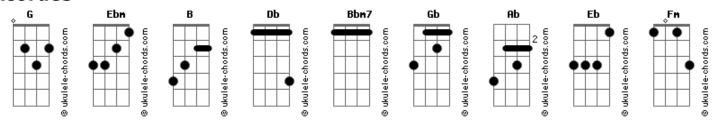

|
| Your my sweet surrender<br>[Refrão]                     |
| Ab Eb                                                   |
| Come here close, it will be alright                     |
| Just forget those things                                |
| Db Eb<br>Which have hurted you hard                     |
| Ab Eb                                                   |
| Love me please, can you feel my heart? Fm               |
| Cause i'm burning slow through Db Eb Ab                 |
| Heaven's flames and lights  Eb Gb                       |
| And lights, and lights Db Eb Ab                         |
| Heaven's flames and lights                              |
| ( Eb Db )                                               |
| Fm Eb Db<br>Heaven's flames and lights                  |

## **Acordes**