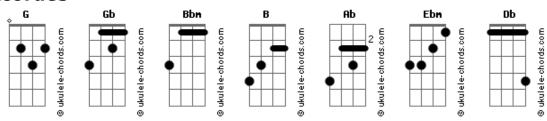

## **Lessdmv - Death For Marry**

```
Tom: G
         Gb
                                 Bbm
The sun starts now to go away
Gb Bbm
In such a silent place
 B Ab
Can feel the storm
Ebm Db
Destroying our hearts
So slow we walked the darkest way
      Bbm
Is such a lonely place
B Ab
Can feel the cold
Ebm Db
Burning inside
( Db B Db Dm#5 )
Gb Dm#5
Love
We will hide from the sun
```

```
Until it's over
The moon is shining on the graves
In such a deadly place
 B Ab
Can feel them close
Ebm Db B
Just getting inside
( Db B Db Dm#5 )
Gb Dm#5
Love (the end it's closer)
     В
We'll hide from the sun
Db Dm#5
Until it's over
Gb Dm#5
Love (the end it's closer)
     B
We'll dance in the darkness
Db
        Dm#5
Until it's over
```