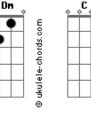

## Tom: Bb Intro:

VERSE

```
Gm Cm Gm
Love is a burnin' thing
Cm Gm
And it makes a fiery ring
Gm Cm Gm
Bound by wild desire
Gm
I fell into
Cm Gm
A ring of fire
CHORUS
```

Dm C Gm I fell into a burnin' ring of fire Dm I went down, down, down