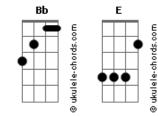

## Tom: Bb Intro:

VERSE

```
Gm Cm Gm
Love is a burnin' thing
Cm Gm
And it makes a fiery ring
Gm Cm Gm
Bound by wild desire
Gm
I fell into
Cm Gm
A ring of fire
CHORUS
```

Dm C Gm I fell into a burnin' ring of fire Dm I went down, down, down