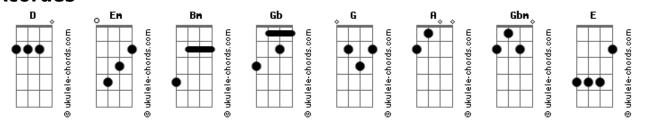

y
                                                                                   Gb
 And I'd fall at your feet
 And I'd howl at your beauty
                                                                         Gb
 Like a dog in heat
 And I'd claw at your heart
   I'd tear at your sheet
   I'd say please, please
 I'm your man
   (Em Bm)
   ( Em D )
   ( Bm G )
   (GbBm)
And if you've got to sleep a moment on the road I will steer for you % \left\{ 1\right\} =\left\{ 1\right
And if you want to work the street alone
 I'll disappear for you
If you want a father
 For your child
Or only want to walk with me a while
 Across the sand
 I'm your man
 If you want a lover
I'll do anything that you ask me to
```

And if you want another kind of love

I'll wear a mask for you...

## **Acordes**