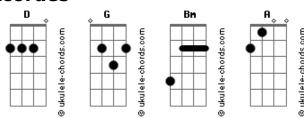

|
| [Refrão]                                                                                  | Darkside gets me your love                                                      |
| D                                                                                         | Darkside gets me your love<br>D                                                 |
| I'll be my own headlight                                                                  | Head head your love your love<br>G                                              |
| Turn myself on tonight                                                                    | Head head your love your love                                                   |

## Oferecimento Lojalele.com.br

A Your love your love your love

## **Acordes**