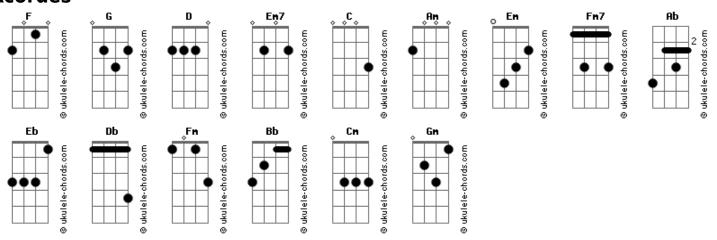

## **Leona Lewis - Footprints In The Sand**

```
Intro: G D Em7 C D
You walked with me \ensuremath{\text{\textbf{G}}}
Footprints in the sand
   Am
And helped me understand
       F C
Where I'm going
 You walked with me
   G D
When I was all alone
   Am Em
With so much unknown
Along the way
     G
then I heard you say
I promise you C G
G I'm always there
When your heart is filled with sorrow
     D D
And despair
       G C
And I'll carry you
       D
  When you need a friend
                   D
You'll find my footprints in the sand
I see my life
G D
Flash across the sky
 Am Fm
So many times have I
      F
Been so afraid
Em7
 And just when I
Have thought I've lost my way
```

```
You give me strength to carry on
That's when I heard you say
   D
I promise you C G
  I'm always there
                             Fm7
When your heart is filled with sorrow
And despair
And I'll carry you
  When you need a friend
     D
                    D
You'll find my footprints in the sand
 When I'm weary
 Well I know you'll be there
and I can feel you
Fm Eb Db
When you say
     Bb
I promise you
   I'm always there
                             Bh
When your heart is filled with sadness and despair
      Bb Eb
Oh, I'll carry you
                 Gm
       F
 When you need a friend
       Bb
You'll find my footprints in the sand
Bb Cm
                    Bb
When your heart is full of sadness and despair
     Bb Eb
I'll carry you
F Gm
When you need a friend
      Bb
You'll find my footprints
F Bb F Gm Eb Bb
In the sand
```