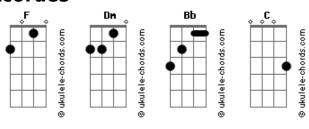

## **Leon Bridges - Pull Away**

```
Tom: F
  Intro 2x: ( F Dm )
(Verso 1)
Whoa, girl
I wanna (pull away) from you
It's been too long
  Dm
I wanna (walk away) right now
I thought that our love was true Dm F
But all along, I was wrong
(Refrão)
My pillow bears a tear of a man in pain {\color{blue}C}
Our love, I thought I could sustain
Don't worry about me anymore
             Dm
Cause I'll be gone by the morning time
(F Dm ) x2
(Verso 2)
Whoa, girl
```

## **Acordes**

```
I (poured out my heart) to you
Despite
You put a (knife in my back), straight through
I thought that our love was true
Dm F
But all along, I was wrong
(Refrão)
My pillow bears a tear of a man in pain C Bb
Our love, I thought I could sustain
                  Bb
Don't worry about me anymore
             Dm
Cause I'll be gone by the morning time
Outro: F Dm F
       Dm
I was wrong
I was wrong
       Dm
I was wrong
I was wrong
     Dm
I was wrong
```