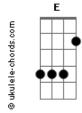

## **Lenny Kravitz - Thin Ice**

Tom: D HARMONY OVERDUB

The Right channel guitar doesn't have any tab because it's  $\,$  Repeat this twice all basicially muted notes.

You can muck about with it if you want. Enjoy!

RIFF ENDING

Play 4 times

This is played 8 times in the INTRO, 4 times in the verse, 4 times in the CHORUS. And  $\,$ 

times in the CHORUS. And it's in the Left channel by the way.

Play 4 times

BRIDGE

Play 4 times

S0L0

Play 4 times

The riff does some strange thing, I'd check this out yourself if I were you, 'cause

I can't explain it. But the solo is panned in both channels

## **Acordes**









ukulele-chords.com