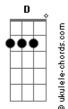

## **Lenny Kravitz - Thin Ice**

Tom: D HARMONY OVERDUB

The Right channel guitar doesn't have any tab because it's  $\,$  Repeat this twice all basicially muted notes.

You can muck about with it if you want. Enjoy!

RIFF ENDING

Play 4 times

This is played 8 times in the INTRO, 4 times in the verse, 4 times in the CHORUS. And  $\,$ 

times in the CHORUS. And it's in the Left channel by the way.

Play 4 times

BRIDGE

Play 4 times

S0L0

Play 4 times

The riff does some strange thing, I'd check this out yourself if I were you, 'cause

I can't explain it. But the solo is panned in both channels

## **Acordes**









ukulele-chords.com