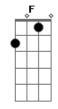

## **Lenny Kravitz - Thin Ice**

Tom: D HARMONY OVERDUB

The Right channel guitar doesn't have any tab because it's  $\,$  Repeat this twice all basicially muted notes.

You can muck about with it if you want. Enjoy!

RIFF ENDING

Play 4 times

This is played 8 times in the INTRO, 4 times in the verse, 4 times in the CHORUS. And  $\,$ 

times in the CHORUS. And it's in the Left channel by the way.

Play 4 times

BRIDGE

Play 4 times

S0L0

Play 4 times

The riff does some strange thing, I'd check this out yourself if I were you, 'cause

I can't explain it. But the solo is panned in both channels

## **Acordes**









ukulele-chords.com