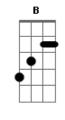

## **Lenny Kravitz - Thin Ice**

Tom: D HARMONY OVERDUB

The Right channel guitar doesn't have any tab because it's  $\,$  Repeat this twice all basicially muted notes.

You can muck about with it if you want. Enjoy!

RIFF ENDING

Play 4 times

This is played 8 times in the INTRO, 4 times in the verse, 4 times in the CHORUS. And  $\,$ 

times in the CHORUS. And it's in the Left channel by the way.

Play 4 times

BRIDGE

Play 4 times

S0L0

Play 4 times

The riff does some strange thing, I'd check this out yourself if I were you, 'cause

I can't explain it. But the solo is panned in both channels

## **Acordes**









ukulele-chords.com